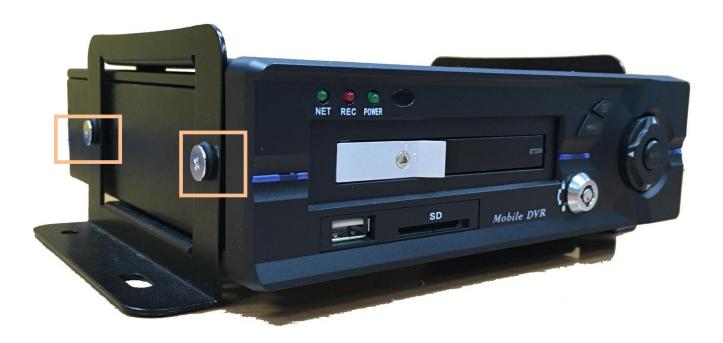

# 8CH AHD MDVR G/T Remove main board Quick Installation Guide

#### Summary:

If the defective issue has already make sure that occurred on main board, please remove main board and ship back to

Company, Please following the step below:

#### 1. Remove the screw on back panel



## Remove the $\underline{\text{screw}}$ on bracket





#### 2. Open the top cover to remove the Network module board

Remove the <u>screw</u> on housing



• Remove the WIFI and 3G/4G module board



Note:
If you do not have ability of Fluid dispensing, please do not remove the contact side.



#### 3. Remove the HDD trays screw





### 4. Remove the Antenna of GPS





# Note: If you do not have ability of Fluid dispensing, please do not remove the contact side.



#### 5. Remove the Cable with <u>VIDEO IN / OUT.</u>



#### 6. Remove the Locker with switch power



**Switch Power contact** 

#### 7. Remove the connection Cable with <u>front panel</u>



### 8. Remove the connection Cable with $\underline{\text{VGA}}$ and $\underline{\text{IR.}}$



#### 9. Remove the connection Cable with front HDD BOX



#### **10.** Remove the main PC