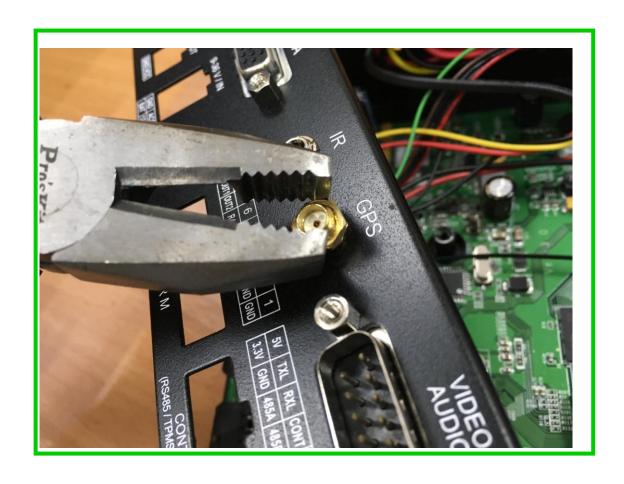

### 4. Remove the Antenna of GPS

# Note: If you do not have ability of Fluid dispensing, please do not remove the contact side.