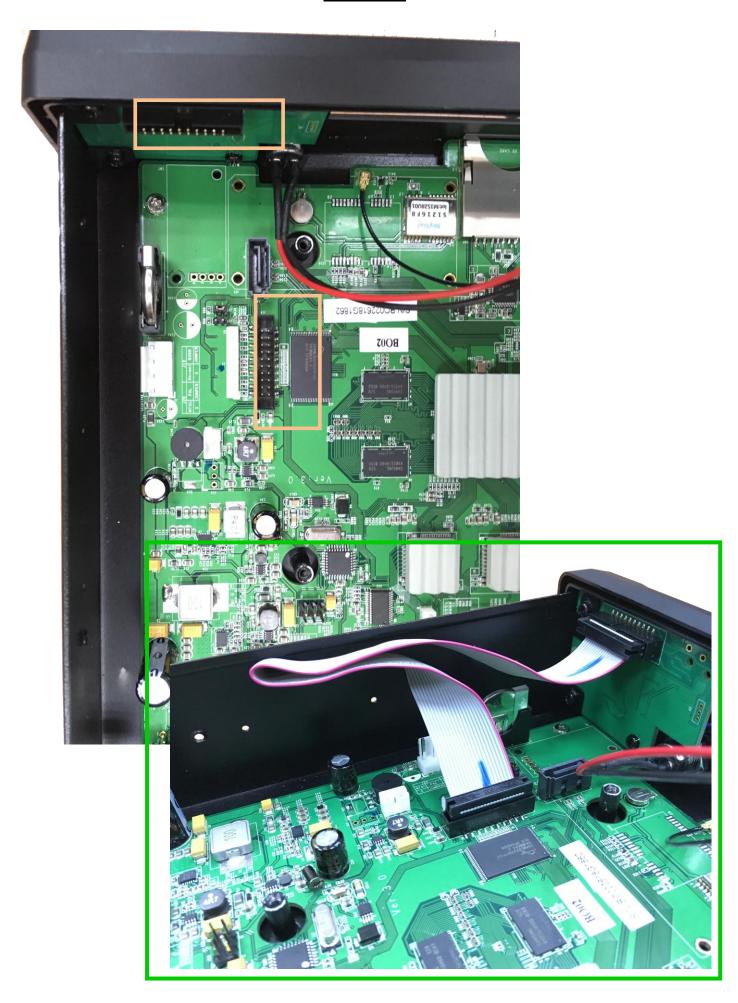

### 8. Remove the connection Cable with $\underline{\text{VGA}}$ and $\underline{\text{IR.}}$