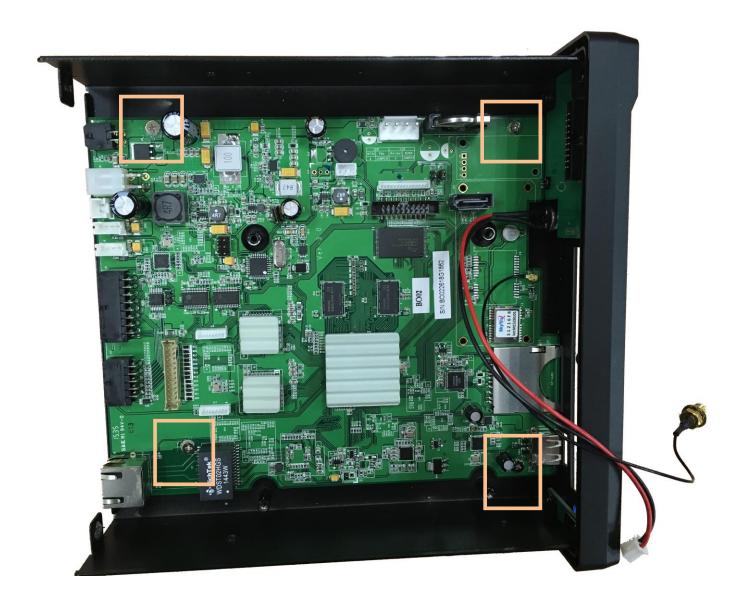

the top cover to remove the Network module board

Remove the <u>screw</u> on housing



• Remove the WIFI and 3G/4G module board



Note:
If you do not have ability of Fluid dispensing, please do not remove the contact side.



#### 3. Remove the HDD trays screw





### 4. Remove the Antenna of GPS





# Note: If you do not have ability of Fluid dispensing, please do not remove the contact side.



#### 5. Remove the Cable with <u>VIDEO IN / OUT.</u>



#### 6. Remove the Locker with switch power



**Switch Power contact** 

#### 7. Remove the connection Cable with <u>front panel</u>



### 8. Remove the connection Cable with $\underline{\text{VGA}}$ and $\underline{\text{IR.}}$



#### 9. Remove the connection Cable with front HDD BOX



#### **10.** Remove the main PCB <u>screw</u>.



#### 11. Finish