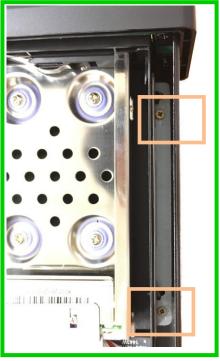

# 8CH AHD MDVR G/T Remove main board Quick Installation Guide

#### Summary:

If the defective issue has already make sure that occurred on main board, please remove main board and ship back to

Company, Please following the step below:

#### 1. Remove the screw on back panel



## Remove the $\underline{\text{screw}}$ on bracket





#### 2. Open the top cover to remove the Network module board

Remove the <u>screw</u> on housing



• Remove the WIFI and 3G/4G module board



Note:
If you do not have ability of Fluid dispensing, please do not remove the contact side.



#### 3. Remove the HDD trays screw





### 4. Remove the Antenna of GPS





# Note: If you do not have ability of Fluid dispensing, please do not remove the contact side.



#### 5. Remove the Cable with <u>VIDEO IN / OUT.</u>



#### 6. Remove the Locker with switch power



**Switch Power contact** 

#### 7. Remove the connection Cable with <u>front panel</u>



### 8. Remove the connection Cable with $\underline{\text{VGA}}$ and $\underline{\text{IR.}}$



#### 9. Remove the connection Cable with front HDD BOX



#### **10.** Remove the main PCB <u>screw</u>.



#### 11. Finish