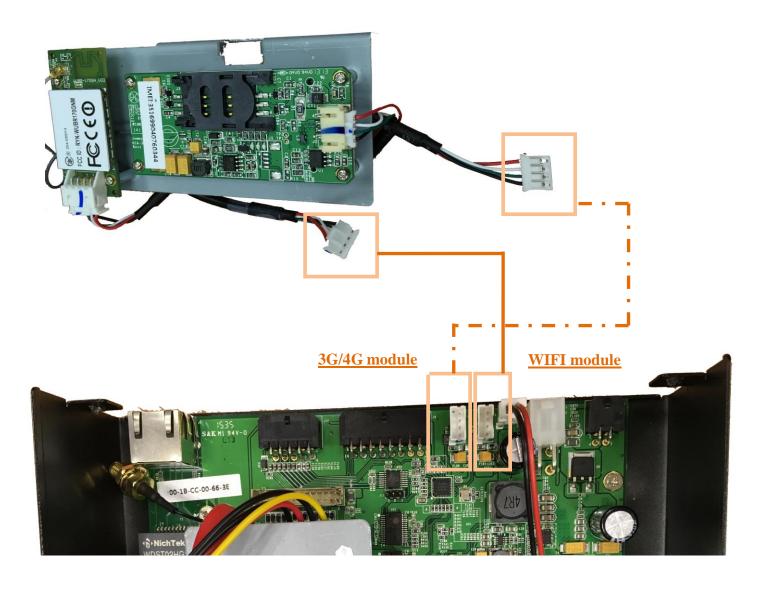

#### 2. Open the top cover to remove the Network module board

Remove the <u>screw</u> on housing

• Remove the WIFI and 3G/4G module board

Note:
If you do not have ability of Fluid dispensing, please do not remove the contact side.