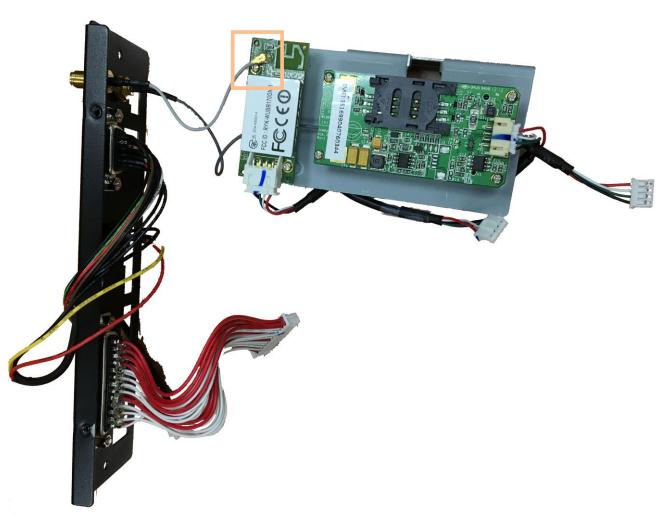

#### 2. Open the top cover to remove the Network module board

Remove the <u>screw</u> on housing

• Remove the WIFI and 3G/4G module board

Note:
If you do not have ability of Fluid dispensing, please do not remove the contact side.

### 4. Remove the Antenna of GPS