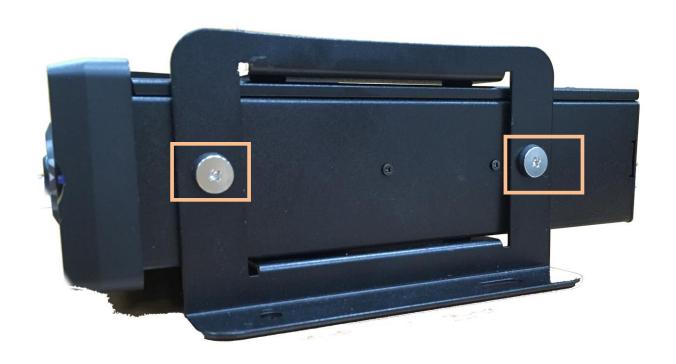

# 8CH AHD MDVR G/T Remove main board Quick Installation Guide

#### Summary:

If the defective issue has already make sure that occurred on main board, please remove main board and ship back to

Company, Please following the step below:

#### 1. Remove the screw on back panel



## Remove the $\underline{\text{screw}}$ on bracket





#### 2. Open the top cover to remove the Network module board

Remove the <u>screw</u> on housing



• Remove the WIFI and 3G/4G module board



Note:
If you do not have ability of Fluid dispensing, please do not remove the contact side.



#### 3. Remove the HDD trays screw





### 4. Remove the Antenna of GPS





# Note: If you do not have ability of Fluid dispensing, please do not remove the contact side.



#### 5. Remove the Cable with <u>VIDEO IN / OUT.</u>



#### 6. Remove the Locker with switch power



**Switch Power contact** 

#### 7. Remove the connection Cable with <u>front panel</u>



### 8. Remove the connection Cable with $\underline{\text{VGA}}$ and $\underline{\text{IR.}}$



#### 9. Remove the connection Cable with front HDD BOX



#### **10.** Remove the main PCB