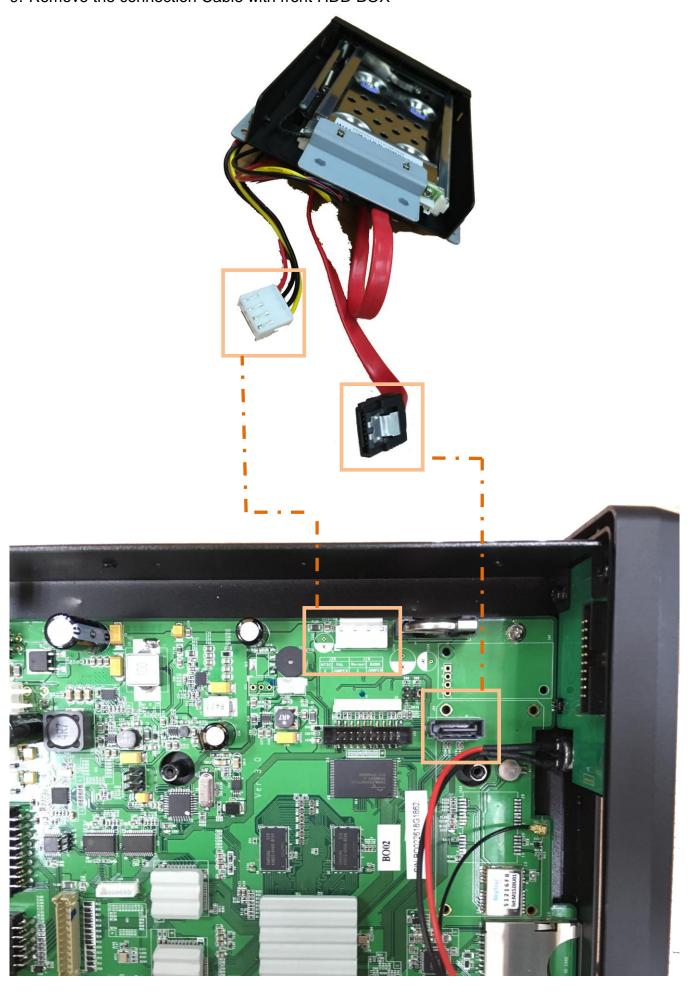

rline{\text{screw}}$ on bracket





#### 2. Open the top cover to remove the Network module board

Remove the <u>screw</u> on housing



• Remove the WIFI and 3G/4G module board



Note:
If you do not have ability of Fluid dispensing, please do not remove the contact side.



#### 3. Remove the HDD trays screw





### 4. Remove the Antenna of GPS





# Note: If you do not have ability of Fluid dispensing, please do not remove the contact side.



#### 5. Remove the Cable with <u>VIDEO IN / OUT.</u>



#### 6. Remove the Locker with switch power



**Switch Power contact** 

#### 7. Remove the connection Cable with <u>front panel</u>



### 8. Remove the connection Cable with $\underline{\text{VGA}}$ and $\underline{\text{IR.}}$



#### 9. Remove the connection Cable with front HDD BOX



#### **10.** Remove the main PCB <u>screw</u>.



#### 11. Finish