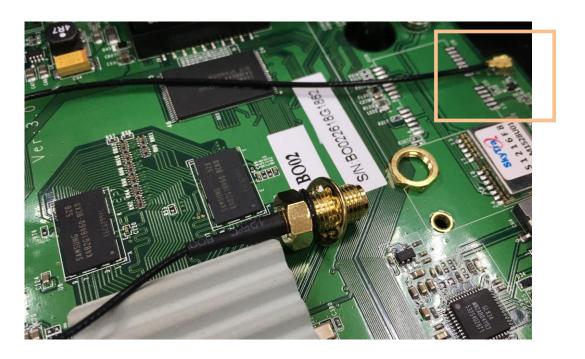

### 4. Remove the Antenna of GPS

# Note: If you do not have ability of Fluid dispensing, please do not remove the contact side.