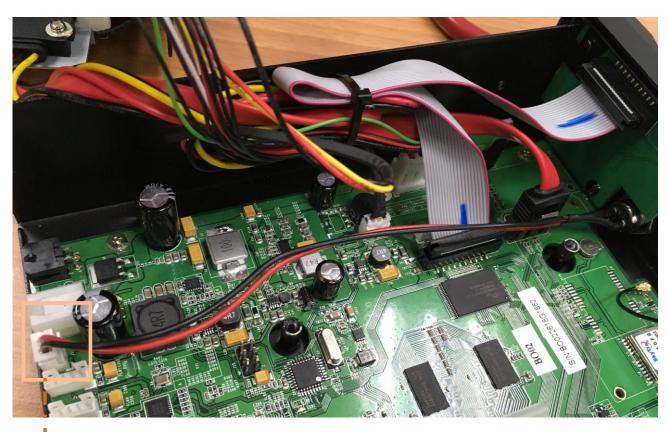

Guide

#### Summary:

If the defective issue has already make sure that occurred on main board, please remove main board and ship back to

Company, Please following the step below:

#### 1. Remove the screw on back panel



## Remove the $\underline{\text{screw}}$ on bracket





#### 2. Open the top cover to remove the Network module board

Remove the <u>screw</u> on housing



• Remove the WIFI and 3G/4G module board



Note:
If you do not have ability of Fluid dispensing, please do not remove the contact side.



#### 3. Remove the HDD trays screw





### 4. Remove the Antenna of GPS





# Note: If you do not have ability of Fluid dispensing, please do not remove the contact side.



#### 5. Remove the Cable with <u>VIDEO IN / OUT.</u>



#### 6. Remove the Locker with switch power



**Switch Power contact** 

#### 7. Remove the connection Cable with <u>front panel</u>



### 8. Remove the connection Cable with $\underline{\text{VGA}}$ and $\underline{\text{IR.}}$



#### 9. Remove the connection Cable with front HDD BOX



#### **10.** Remove the main PCB <u>screw</u>.



#### 11. Finish