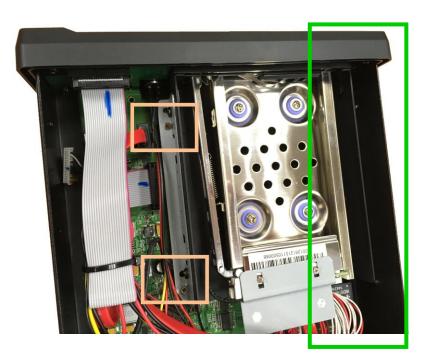

# 8CH AHD MDVR G/T Remove main board Quick Installation Guide

#### Summary:

If the defective issue has already make sure that occurred on main board, please remove main board and ship back to

Company, Please following the step below:

#### 1. Remove the screw on back panel



## Remove the $\underline{\text{screw}}$ on bracket





#### 2. Open the top cover to remove the Network module board

Remove the <u>screw</u> on housing



• Remove the WIFI and 3G/4G module board



Note:
If you do not have ability of Fluid dispensing, please do not remove the contact side.



#### 3. Remove the HDD trays screw





### 4. Remove the Antenna of GPS





# Note: If you do not have ability of Fluid dispensing, please do not remove the contact side.



#### 5. Remove the Cable with <u>VIDEO IN / OUT.</u>



#### 6. Remove the Locker with switch power



**Switch Power contact** 

#### 7. Remove the connection Cable with <u>front panel</u>



### 8. Remove the connection Cable with $\underline{\text{VGA}}$ and $\underline{\text{IR.}}$



#### 9. Remove the connection Cable with front HDD BOX



#### **10.** Remove the main PCB <u>screw</u>.



#### 11. Finish