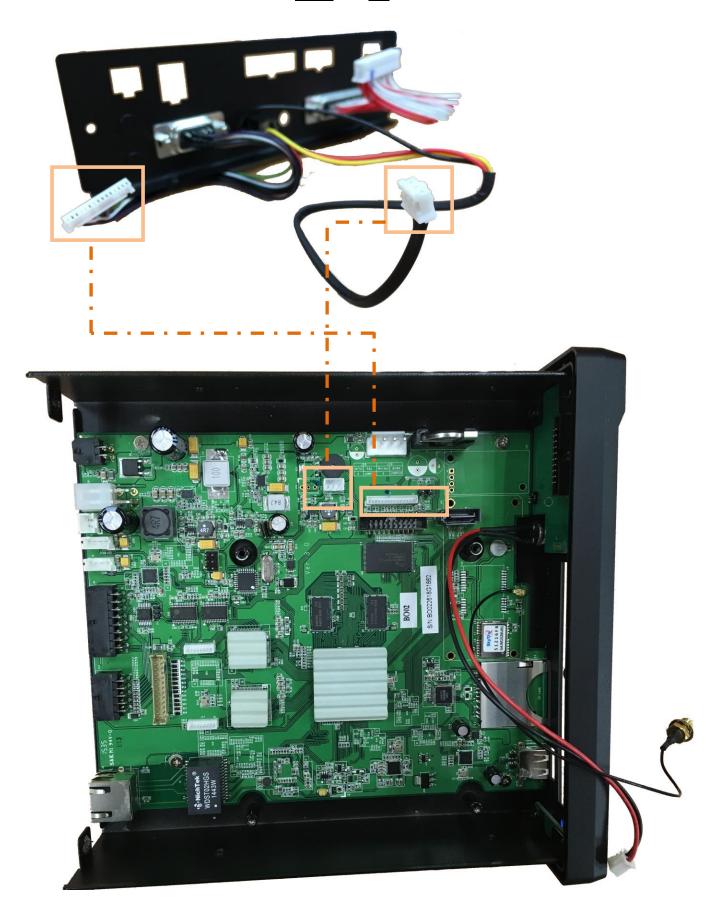

1. Remove the screw on back panel



## Remove the $\underline{\text{screw}}$ on bracket





#### 2. Open the top cover to remove the Network module board

Remove the <u>screw</u> on housing



• Remove the WIFI and 3G/4G module board



Note:
If you do not have ability of Fluid dispensing, please do not remove the contact side.



#### 3. Remove the HDD trays screw





### 4. Remove the Antenna of GPS





# Note: If you do not have ability of Fluid dispensing, please do not remove the contact side.



#### 5. Remove the Cable with <u>VIDEO IN / OUT.</u>



#### 6. Remove the Locker with switch power



**Switch Power contact** 

#### 7. Remove the connection Cable with <u>front panel</u>



### 8. Remove the connection Cable with $\underline{\text{VGA}}$ and $\underline{\text{IR.}}$



#### 9. Remove the connection Cable with front HDD BOX



#### **10.** Remove the main PCB <u>screw</u>.



#### 11. Finish