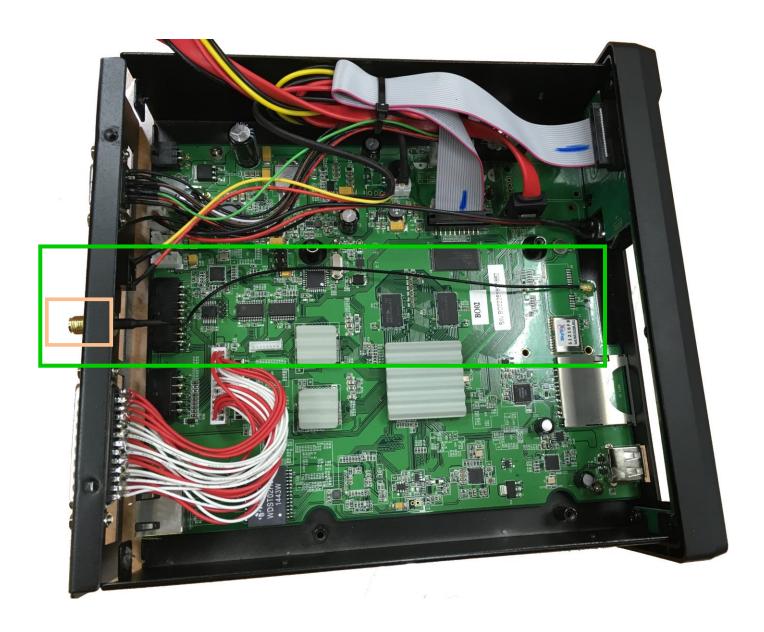

### 4. Remove the Antenna of GPS

# Note: If you do not have ability of Fluid dispensing, please do not remove the contact side.