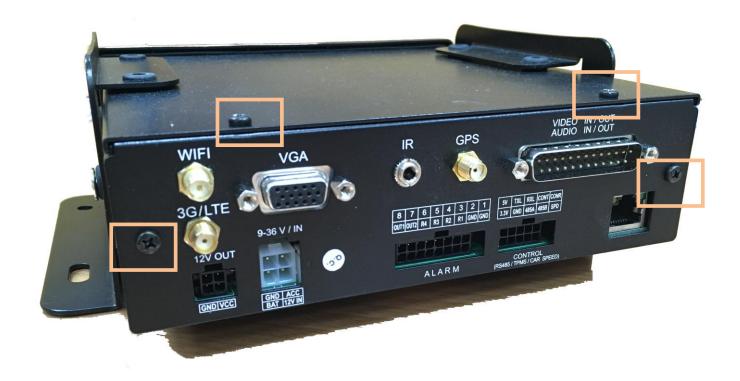

#### 1. Remove the screw on back panel

## Remove the $\underline{\text{screw}}$ on bracket