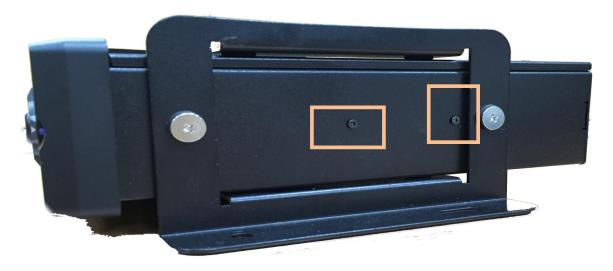

# 8CH AHD MDVR G/T Remove main board Quick Installation Guide

#### Summary:

If the defective issue has already make sure that occurred on main board, please remove main board and ship back to

Company, Please following the step below:

#### 1. Remove the screw on back panel



## Remove the $\underline{\text{screw}}$ on bracket





#### 2. Open the top cover to remove the Network module board

Remove the <u>screw</u> on housing



• Remove the WIFI and 3G/4G module board



Note:
If you do not have ability of Fluid dispensing, please do not remove the contact side.



#### 3. Remove the HDD trays screw





### 4. Remove the Antenna of GPS





# Note: If you do not have ability of Fluid dispensing, please do not remove the contact side.



#### 5. Remove the Cable with <u>VIDEO IN / OUT.</u>



#### 6. Remove the Locker with switch power



**Switch Power contact** 

#### 7. Remove the connection Cable with <u>front panel</u>



### 8. Remove the connection Cable with $\underline{\text{VGA}}$ and $\underline{\text{IR.}}$



#### 9. Remove the connection Cable with front HDD BOX



#### **10.** Remove the main PCB <u>screw</u>.



#### 11. Finish